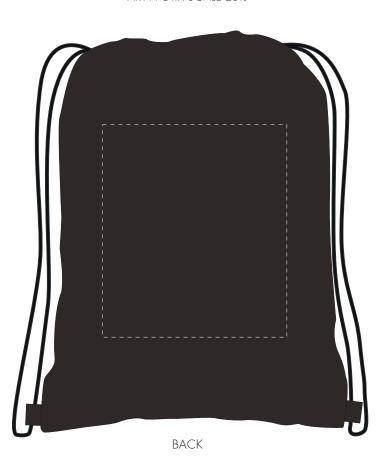

## ARTWORK SCALE 25%

Product Image for visualisation - colours may vary

The dashed line is to demonstrate print area and will not appear on your printed item

- 1. Your order will not go in to print and production time cannot be confirmed, unless artwork has been approved via the online system.
- 2. Once printed, artwork cannot be amended, mistakes must be rectified at visual stage.
- 3. Claims for faulty goods will be honoured, only if the goods are returned to us. We will not issue credits/refunds for items that have been distributed. Please ensure that goods are satisfactory before distribution
- 4. We are not responsible for delays during transit.

| ARTWORK SCALE 100% Digital print area: 195mm x 225mm |
|------------------------------------------------------|
| Digital print died. 179mm X 229mm                    |
|                                                      |
|                                                      |
|                                                      |
|                                                      |
|                                                      |
|                                                      |
|                                                      |
|                                                      |
|                                                      |
|                                                      |
|                                                      |
|                                                      |
|                                                      |
|                                                      |
|                                                      |
|                                                      |
|                                                      |
|                                                      |
|                                                      |
|                                                      |
|                                                      |
|                                                      |
|                                                      |
|                                                      |
|                                                      |
|                                                      |
|                                                      |
|                                                      |
|                                                      |
|                                                      |
|                                                      |
|                                                      |
|                                                      |